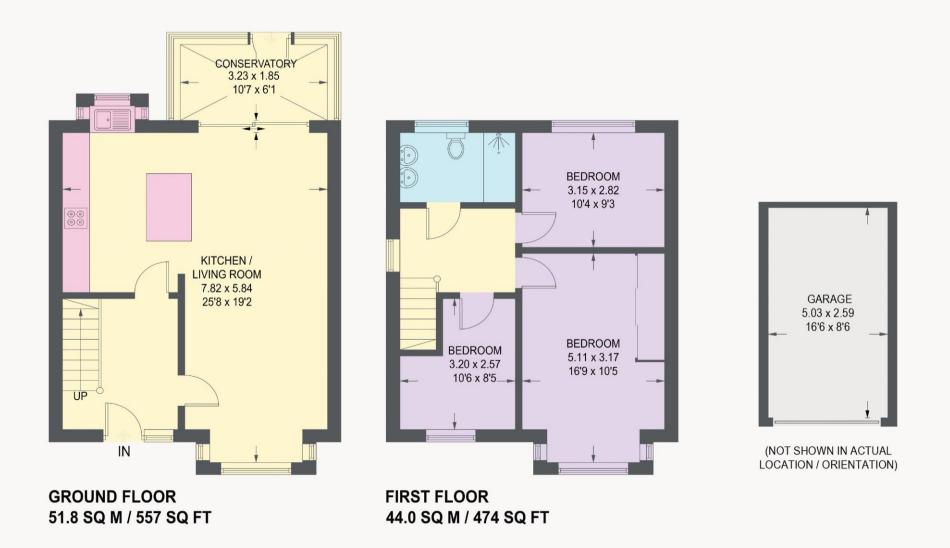

## **215 BRADWAY ROAD**

APPROXIMATE GROSS INTERNAL AREA = 95.8 SQ M / 1031 SQ FT

Illustration for identification purposes only, measurements are approximate, not to scale.

IMPORTANT: we would like to inform prospective purchasers that these sales particulars have been prepared as a general guide only. A detailed survey has not been carried out, nor the services, appliances and fittings tested. Room sizes should not be relied upon for furnishing purposes and are approximate. If floor plans are included, they are for guidance only and illustration purposes only and may not be to scale. If there are any important matters likely to affect your decision to buy, please contact us before viewing the property.