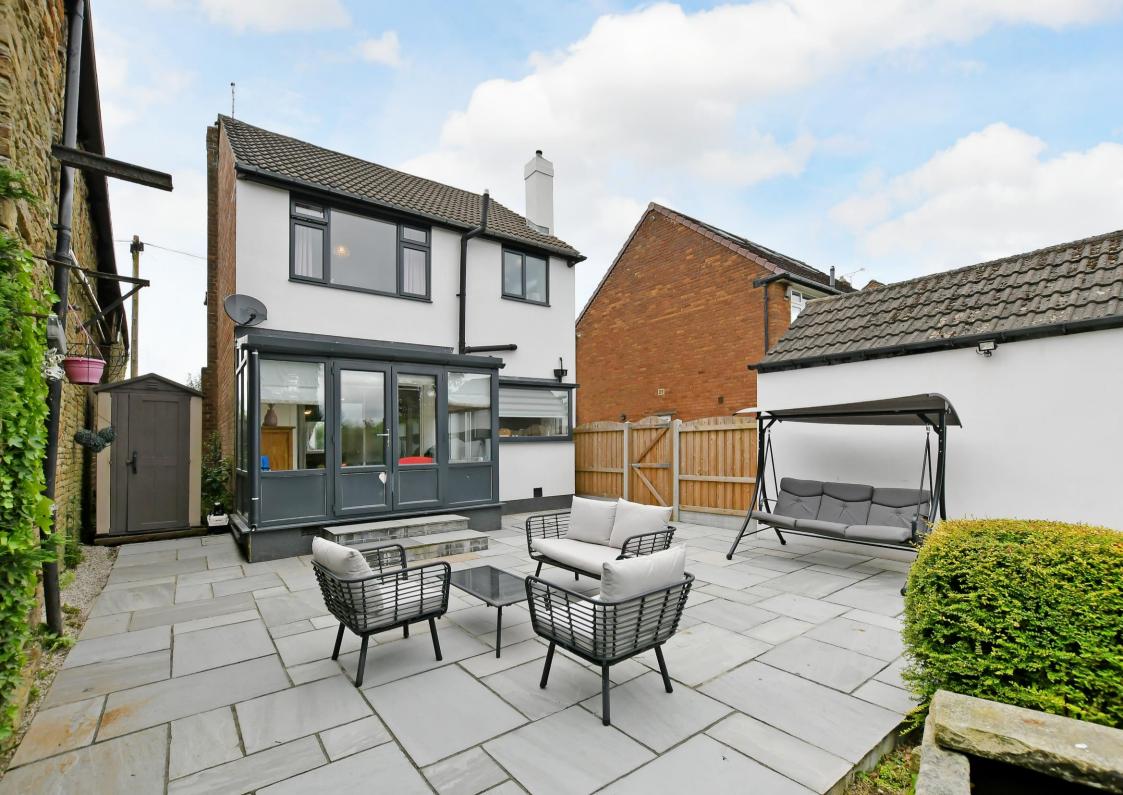

## Guide Price £450,000 - £475,000

Considerably improved by the current owners to create a stunning 3-bedroom detached family home located on a popular road in Bradway, S17. Stylishly presented throughout, creating a light and airy open plan living space overlooking an immaculate garden with an Indian Sandstone patio. Features include a contemporary kitchen, beautifully presented bedrooms, and a modern shower room. Benefits from a generous driveway, detached garage, south facing rear garden and excellent security measures. Potential to extend, subject to any necessary consents. All carpets and made to measure blinds included within the sale. Freehold with no onward chain. The ground floor is designed to create an L shaped open plan, dual aspect living space filled with natural light and a pleasant outlook, presented in a neutral palette and complemented by herringbone style flooring, with adjoining conservatory. The contemporary kitchen is fitted with sleek, contrasting units, topped with quart worktops and matching splashbacks. A range of integrated appliances include a double oven, induction hob, fridge freezer, wine fridge, washer/dryer and dishwasher. A flexible living space creating ample room for dining along with a focal breakfast island. The first floor comprises of three beautifully presented bedrooms, 2 generously proportioned doubles and a third single bedroom. The main bedroom is fitted with modern sliding door wardrobes, offering generous storage. The impressive shower room features a walk in rainfall shower, twin floating wash basin with electric mirror and finished with stylish tiling. The loft space is partially boarded and houses the combination boiler. Externally, a generous driveway offers an electric charging point and leads into a detached garage with remote control electric doors. A side gate leads to the superb south facing garden designed with an Indian Sandstone patio, ideal for entertaining, adjoining lawn, bordered by mature hedging and established trees. Bradway Road is a popular road, well-served by local shops and a

- Stunning Detached Family Home
- Located on Popular Road in Bradway, S17
- Stylishly Presented Throughout
- Modern Kitchen & Shower Room
- 3 Beautifully Presented Bedrooms

- Security Alarm & Cameras
- Generous Driveway & Detached Garage
- Superb South Facing Rear Garden & Patio
- Freehold & No Chain
- Council Tax Band D, EPC TBC